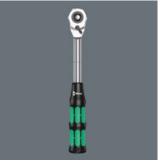

Kraftform

Multi-component Kraftform handle for optimum pressure and tensile loads.

### Higher torque transfer

Larger overall length for higher torque transfer.

|             | Ο    |     |    |    |
|-------------|------|-----|----|----|
|             | inch | mm  | mm | mm |
| 05003780001 | 1/2" | 281 | 34 | 37 |