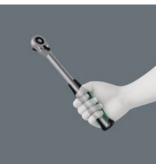

### 8006 C Zyklop Hybrid Ratchet with switch lever and 1/2" drive, 1/2" x 281 mm

The Zyklop Hybrid Ratchet, 1/2"

- Switchover lever for convenient direction change
- Fine-pitched with 72 teeth for a return angle of only  $5^\circ$
- · Secure socket locking
- Multi-component Kraftform handle for optimum pressure and tensile loads.
- Combines robustness, slim design, and little weight.

Zyklop Hybrid ratchet with switchover lever and 1/2" drive, low weight, ergonomic Kraftform handle with slim head design, long lever and with an extension option.

### The Zyklop Hybrid Ratchet, 1/2"

Zyklop Hybrid ratchet with long overall length (leverage effect) and slim ratchet head

The Zyklop Hybrid Ratchet

Combines robustness, slim design, and little weight.