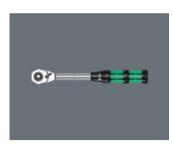

Zyklop Hybrid ratchet with switchover lever and 1/2" drive, low weight, ergonomic Kraftform handle with slim head design, long lever and with an extension option.

### The Zyklop Hybrid Ratchet, 1/2"

Zyklop Hybrid ratchet with long overall length (leverage effect) and slim ratchet head

The Zyklop Hybrid Ratchet

Combines robustness, slim design, and little weight.

### Zyklop Hybrid ratchet