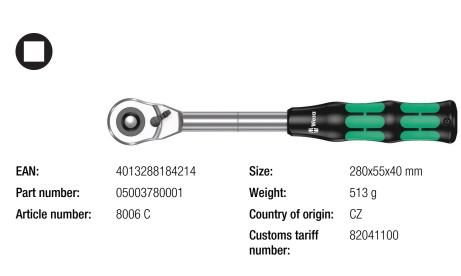

### 8006 C Zyklop Hybrid Ratchet with switch lever and 1/2" drive, 1/2" x 281 mm

The Zyklop Hybrid Ratchet, 1/2"

- Switchover lever for convenient direction change
- Fine-pitched with 72 teeth for a return angle of only  $5^\circ$
- · Secure socket locking
- Multi-component Kraftform handle for optimum pressure and tensile loads.
- Combines robustness, slim design, and little weight.

Zyklop Hybrid ratchet with switchover lever and 1/2" drive, low weight, ergonomic Kraftform handle with slim head design, long lever and with an extension option.

### The Zyklop Hybrid Ratchet, 1/2"

Zyklop Hybrid ratchet with long overall length (leverage effect) and slim ratchet head

The Zyklop Hybrid Ratchet

Combines robustness, slim design, and little weight.

### Zyklop Hybrid ratchet