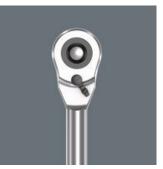

### **Ball lock**

The ball lock ensures sockets and accessories fit securely, providing increased safety during operation. A short press on the release button allows the tool to be changed quickly.

Further versions in this product family:

# Ideal for working in confined spaces

Very slim ratchet head.