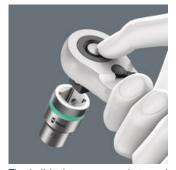

### **Ball lock**

The ball lock ensures sockets and accessories fit securely, providing increased safety during operation. A short press on the release button allows the tool to be changed quickly.

Further versions in this product family: